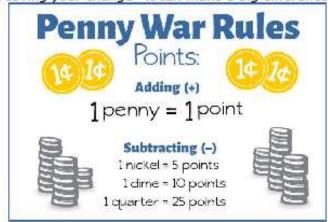

### McLouth Elementary Penny War!

October 4 - 8, 2021

Put your spare change toward a great cause. All proceeds from our penny war fundraiser will go to support our students and staff at McLouth Elementary!

Pennies are "positive." Here's how it works:

Kindergarten – 2: Containers are located in the circle Grades 3 – 5: Containers are located in the entry of the school

- Each penny counts as one positive point for YOUR classroom
- Each silver coin counts as negative points for OTHER classrooms. In other words, dropping a quarter in another classroom's bucket takes 25 points from their total
- The competition will end of the day on October 8th, all change/points will be tallied and the classroom with the most points will win a pizza party!
- The winner will be announced Monday, October 11<sup>th</sup>!

Start saving your change—it can make a big difference!